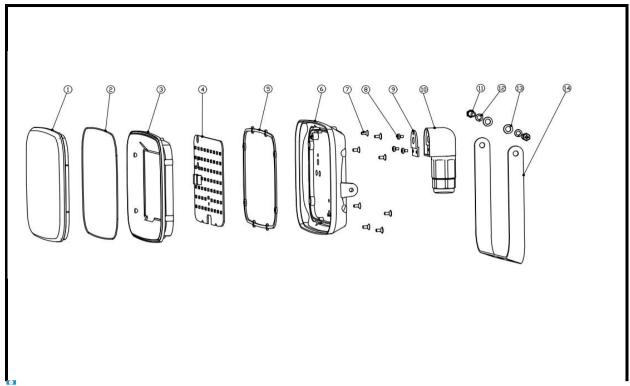

| o e                    |                        |                          |                  |                  |                       |          |                    |     |
|------------------------|------------------------|--------------------------|------------------|------------------|-----------------------|----------|--------------------|-----|
| Component requirements |                        |                          |                  |                  |                       |          |                    |     |
| Compo<br>N°            | Name                   | Standard /<br>drawing N° | Assembly<br>Type | Material<br>Type | Materiel<br>Reference | Painting | Color<br>reference | QTY |
| 1                      | lampshade              |                          |                  |                  | PC                    |          | Frosted            |     |
| 2                      | Lamp body<br>bracket   |                          |                  |                  | Silica gel            |          | White              |     |
| 3                      | Lamp body<br>bracket   |                          |                  |                  | PC                    |          | White              |     |
| 4                      | Light source           |                          |                  |                  |                       |          |                    |     |
| 5                      | Lamp body sealing ring |                          |                  |                  | Silica gel            |          | White              |     |
| 6                      | Lamp body              |                          |                  |                  | ADC                   |          | MATT               |     |
| 7                      | screw 1                |                          |                  |                  | Stainless<br>steel    |          |                    |     |
| 8                      | screw 2                |                          |                  |                  | Galvanized<br>iron    |          |                    |     |
| 9                      | Quick<br>connect       |                          |                  |                  | Silica gel            |          | White              |     |
| 10                     | Quick<br>connect       |                          |                  |                  |                       |          |                    |     |
| 11                     | screw 3                |                          |                  |                  | Stainless<br>steel    |          |                    |     |
| 12                     | Flat pad 1             |                          |                  |                  | Stainless<br>steel    |          |                    |     |
| 13                     | Flat pad 2             |                          |                  |                  | Stainless             |          |                    |     |

| ı |    |       |  | ડાહહા |       |  |
|---|----|-------|--|-------|-------|--|
| I | 14 | Fixed |  |       | NAATT |  |
|   |    | frame |  |       | MATT  |  |